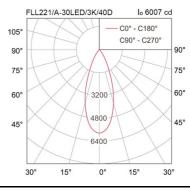

### **Specification**

Housing Die-cast aluminium Finishing Powder coated in black Lens Clear toughened glass Gasket Silicone rubber Dimension 147x715x235 mm. Mounting Surface Power 30W **Light Source** LED-COB **Colour Temperature** 3000/4000K **Luminaire Output** 3000 lm **Beam Angle** 15/24/40 degree **Control Gear** Built-in driver **Power Supply** 220-240VAC,50Hz

**Power Factor** >0.95 **Insulation Class IP Rating** 66 **Luminaire Lifetime** 50,000 hrs. Equivalent MH 70W