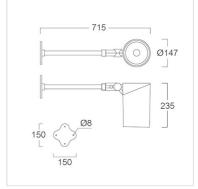

### **Specification**

Housing Die-cast aluminium Finishing Powder coated in black Lens Clear toughened glass Gasket Silicone rubber Dimension 147x715x235 mm. Mounting Surface Power 30W **Light Source** LED-COB **Colour Temperature** 3000/4000K **Luminaire Output** 3000 lm **Beam Angle** 15/24/40 degree **Control Gear** Built-in driver **Power Supply** 220-240VAC,50Hz