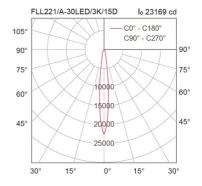

### **Specification**

Housing Die-cast aluminium Finishing Powder coated in black Lens Clear toughened glass Gasket Silicone rubber Dimension 147x715x235 mm. Mounting Surface Power 30W **Light Source** LED-COB **Colour Temperature** 3000/4000K **Luminaire Output** 3000 lm **Beam Angle** 15/24/40 degree **Control Gear** Built-in driver **Power Supply** 220-240VAC,50Hz

**Power Factor** >0.95 **Insulation Class IP Rating** 66 **Luminaire Lifetime** 50,000 hrs. Equivalent MH 70W