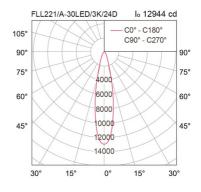

### **Specification**

Housing Die-cast aluminium Finishing Powder coated in black Lens Clear toughened glass Gasket Silicone rubber Dimension 147x715x235 mm. Mounting Surface Power 30W **Light Source** LED-COB **Colour Temperature** 3000/4000K **Luminaire Output** 3000 lm **Beam Angle** 15/24/40 degree **Control Gear** Built-in driver **Power Supply** 220-240VAC,50Hz

**Power Factor** >0.95 **Insulation Class IP Rating** 66 **Luminaire Lifetime** 50,000 hrs. Equivalent MH 70W