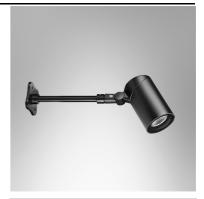

### Application

Floodlight is designed to illuminate building facade, building security,indoor and outdoor stadiums, monuments, statues, exhibition halls, shopping centers, showrooms, display areas, residences,etc.

### **Specification**

Housing Die-cast aluminium Finishing Powder coated in black Lens Clear toughened glass Gasket Silicone rubber Dimension 147x715x235 mm. Mounting Surface Power 30W **Light Source** LED-COB **Colour Temperature** 3000/4000K **Luminaire Output** 3000 lm **Beam Angle** 15/24/40 degree **Control Gear** Built-in driver **Power Supply** 220-240VAC,50Hz